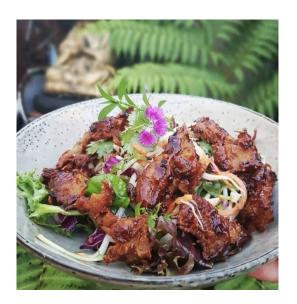

## **KOREAN CHICKEN SALAD (NF0/NGOO)**

23

Crispy Sticky Chicken, cabbage, carrots, capsicum, bean shoots, cashews, coriander, lettuce, crispy onions in a spicy lemon dressing