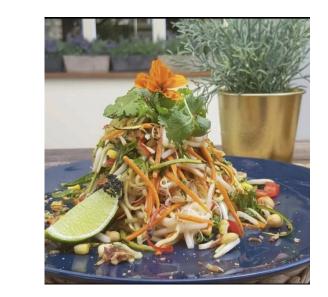

### RAW PAD THAI (NF0/GF/NGOO)

22

10

10

Zucchini + Carrot Spaghetti, Kale, Rice Noodles, Bean Shoots, Peanuts, Coriander in our Pad Thai Dressing